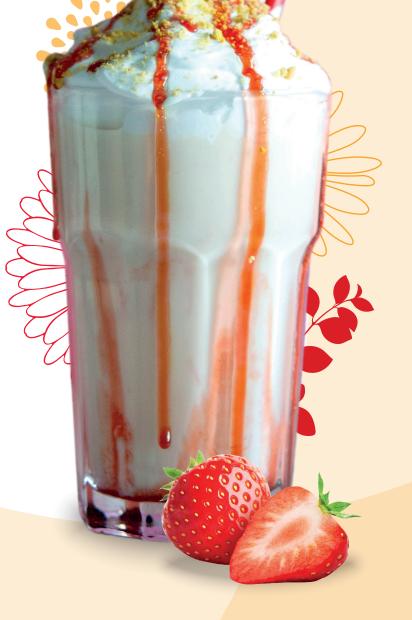

## Ingredients

| Simply Strawberry Syrup 🗝         |                |                  |
|-----------------------------------|----------------|------------------|
| 12oz                              | 16oz           | 20oz             |
| 2 pumps (15ml)                    | 2 pumps (15ml) | 3 pumps (22.5ml) |
| Simply Vanilla Frappe Powder 🖋    |                |                  |
| 12oz                              | 16oz           | 20oz             |
| 2 scoops (50g)                    | 2 scoops (50g) | 3 scoops (75g)   |
| Milk 🔽                            |                |                  |
| 12oz                              | 16oz           | 20oz             |
| 120ml                             | 140ml          | 160ml            |
| lce 🖧                             |                |                  |
| Whipped cream 🕥                   |                |                  |
| Simply Strawberry Topping Sauce 🍥 |                |                  |
| Simply Biscuit Crumb 🚓            |                |                  |

## Instructions

- 1 Add the vanilla frappe powder, strawberry syrup, biscuit crumb and milk to a blender.
- 2 Add a cup of ice and blend for 30 seconds or until smooth.
- 3 Pour the blender contents into a cup and top with whipped cream.
- 4 Decorate with strawberry sauce and more biscuit crumb.